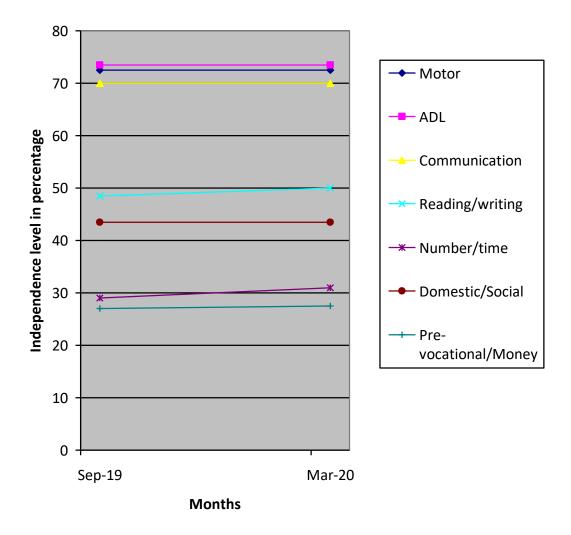

| Class (*)                                 | Primary                                                                                                                                                          |                              |     |                              |   |  |  |
|-------------------------------------------|------------------------------------------------------------------------------------------------------------------------------------------------------------------|------------------------------|-----|------------------------------|---|--|--|
| Report Period                             | Sep 2019 to Mar 2020                                                                                                                                             |                              |     |                              |   |  |  |
| Severity of<br>Intellectual<br>Disability | Moderate Intellectual disability                                                                                                                                 |                              |     |                              |   |  |  |
| Assessment                                | Sep<br>(In<br>Ass                                                                                                                                                |                              |     | Mar 2020<br>(%)              |   |  |  |
|                                           | 1.Motor Activities                                                                                                                                               | 72.5                         |     | 72.5                         | 5 |  |  |
| (**) % represents                         | 2.Activities of Daily<br>Living                                                                                                                                  | es of Daily 73.5             |     | 73.5                         |   |  |  |
| assessment based on normal development of | 3.Communication                                                                                                                                                  | 70                           |     | 70                           |   |  |  |
| 100%                                      | 4.Reading/ Writing                                                                                                                                               | 48.5                         |     | 50                           |   |  |  |
|                                           | 5.Number/ Time                                                                                                                                                   |                              | 29  | 31                           |   |  |  |
|                                           | 6.Domestic / Social<br>Skills                                                                                                                                    | 4                            | 3.5 | 43.5                         |   |  |  |
|                                           | 7.Pre Vocational /<br>Money Concept                                                                                                                              | 27                           |     | 27.5                         |   |  |  |
| Extra Curricular / Participation          | Nature of Program                                                                                                                                                | No. of program participation |     | Prizes /<br>Recognitions won |   |  |  |
|                                           | Cultural                                                                                                                                                         | -                            |     |                              | - |  |  |
|                                           | Sports                                                                                                                                                           | -                            |     | -                            |   |  |  |
|                                           | Drawing                                                                                                                                                          | -                            |     |                              | - |  |  |
| Progress Report                           | Since joining, he has improved 0.57% on average out of seven areas in period of 12 months based on BASIC-MR Scale provided by NIMH.                              |                              |     |                              |   |  |  |
| Comments                                  | At present we are teaching  Match five three letter words.  Write own name.  Recognize written numbers from 1-10.  Fold own clothing.  Stick using gums or glue. |                              |     |                              |   |  |  |